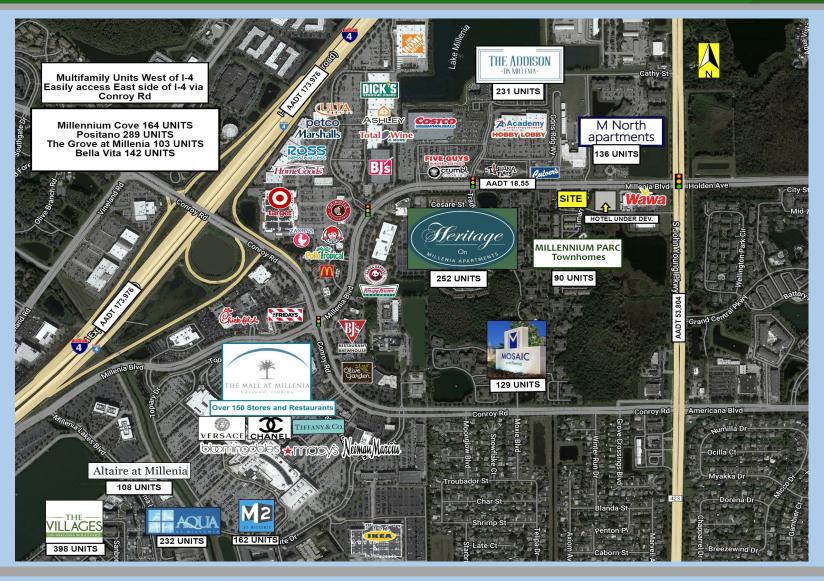

## **OVERVIEW**

#### SITE HIGHLIGHTS

- +/- .75 ac
- Pad ready with utilities to site
- Off site retention
- Across from Millenia Plaza with convenient shopping and restaurants
- Timarron Dr has access from Millenia Dr and John Young Parkway giving this site multiple access points
- I-4 less than 1 mile from site
- Over 1,500 multifamily units within 1 mile of site
- Price: \$750,000

#### **LOCATION HIGHLIGHTS**

- High density of multifamily, retail and office space
- Convenient to major arterial roads with high traffic counts
- 4 1/2 miles from Orlando Health Hospital, Winnie Palmer for Women and Babies and Arnold Palmer Childrens Hospital

This desirable location is in the "Millenia" trade area. The 450 ac Millenia DRI is a master planned development with 2,000,000 SF of office space, 3,000,000 SF of retail and restaurant space and 1,100 hotel rooms. This site has desirable access from 2 heavily traveled roads.

#### TRAFFIC COUNTS

Millenia Dr -18,550 ADT John Young Pkwy- 53,804 ADT I-4 – 173,976 ADT

Southeast Commercial—FL 1341 Bedford Dr, Suite A Baytree Corporate Park Melbourne, FL 32940 www.SoutheastCommercial-FL.com