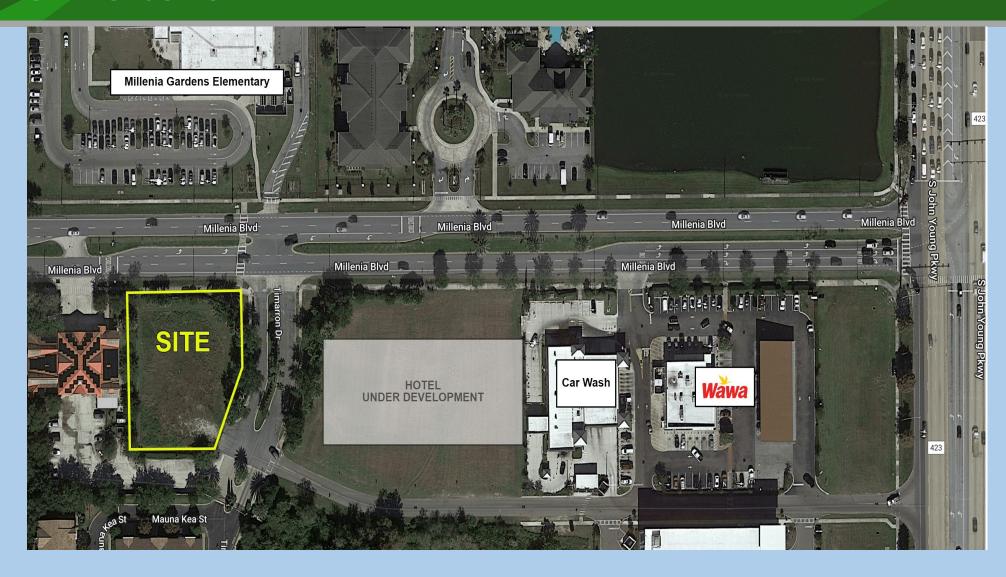

# SITE CLOSE UP

# Ideal for Medical Office .75 ac | 1 mile from Mall of Millenia 4740 Timarron Dr, Orlando, FL 32839