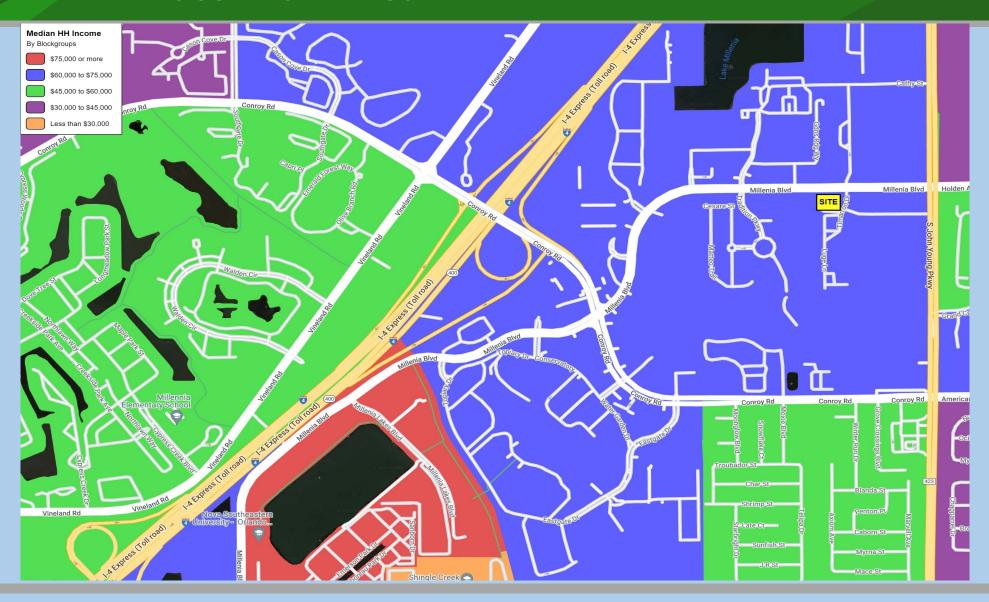

from Millenia Dr and John Young Parkway giving this site multiple access points
- I-4 less than 1 mile from site
- Over 1,500 multifamily units within 1 mile of site
- Price: \$750,000

#### **LOCATION HIGHLIGHTS**

- High density of multifamily, retail and office space
- Convenient to major arterial roads with high traffic counts
- 4 1/2 miles from Orlando Health Hospital, Winnie Palmer for Women and Babies and Arnold Palmer Childrens Hospital





Southeast Commercial—FL 1341 Bedford Dr, Suite A Baytree Corporate Park Melbourne, FL 32940 www.SoutheastCommercial-FL.com **Carol Bauman** 

# SITE CLOSE UP





#### Southeast Commercial—FL

1341 Bedford Dr, Suite A Baytree Corporate Park Melbourne, FL 32940 www.SoutheastCommercial-FL.com

#### **Carol Bauman**

## MEDIAN HOUSE HOLD INCOME





#### Southeast Commercial—FL

1341 Bedford Dr, Suite A Baytree Corporate Park Melbourne, FL 32940 www.SoutheastCommercial-FL.com

#### **Carol Bauman**

### **COMMUNITY OVERVIEW**

- Orlando Metro Area has now exceeded over 2 million residents.
- 2022 Orlando's \$75.2 billion tourism industry welcomed a record over a 100 million visitors.
- Central Florida has also seen an influx of businesses relocating to the area. Bringing jobs and new residents.

This desirable location is in the "Millenia" trade area. The 450 ac Millenia DRI is a master planned development with 2,000,000 SF of office space, 3,000,000 SF of retail and restaurant space and 1,100 hotel rooms. This site has desirable access from 2 heavily traveled roads.

#### TRAFFIC COUNTS

Millenia Dr -18,550 ADT John Young Pkwy- 5