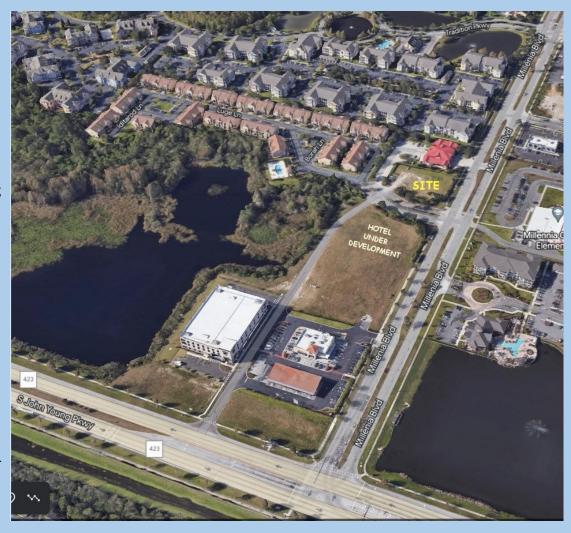

# SITE CLOSE UP

# Ideal for Medical Office .75 ac | 1 mile from Mall of Millenia 4740 Timarron Dr, Orlando, FL 32839